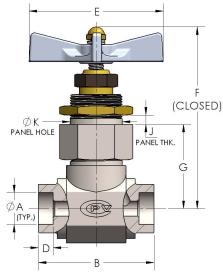

# DIMENSIONS

| Orifice  | 0.500 |
|----------|-------|
| A (NPS)  | 1.050 |
| В        | 3.88  |
| D        | 0.500 |
| E        | 4.50  |
| F        | 6.00  |
| G        | 2.81  |
| J (max.) | 0.69  |
| к        | 1.78  |