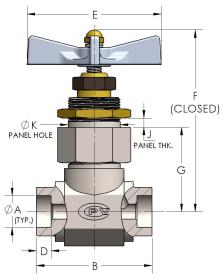

## **DIMENSIONS**

| Orifice  | 0.500 |
|----------|-------|
| A (NPS)  | 1.315 |
| В        | 3.88  |
| D        | 0.500 |
| E        | 4.50  |
| F        | 6.00  |
| G        | 2.81  |
| J (max.) | 0.69  |
| K        | 1.78  |