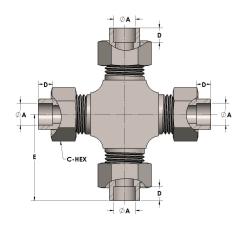

## **DIMENSIONS**

| A     | 0.630 |
|-------|-------|
| C-HEX | 1.13  |
| D     | 0.380 |
| E     | 2.06  |