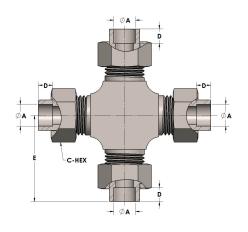

## **DIMENSIONS**

| A     | 1.000 |
|-------|-------|
| C-HEX | 1.63  |
| D     | 0.500 |
| E     | 2.75  |