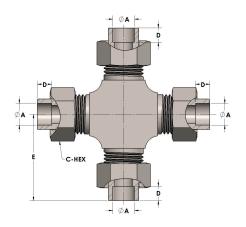

## **DIMENSIONS**

| A     | 1.250 |
|-------|-------|
| C-HEX | 2     |
| D     | 0.560 |
| E     | 3.06  |