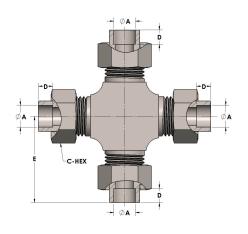

## **DIMENSIONS**

| A     | 1.250 |
|-------|-------|
| C-HEX | 2     |
| D     | 0.560 |
| E     | 3.06  |