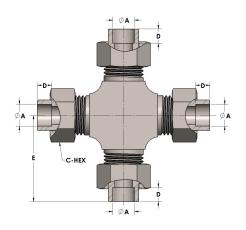

## **DIMENSIONS**

| A     | 1.500 |
|-------|-------|
| C-HEX | 2.38  |
| D     | 0.630 |
| E     | 3.31  |