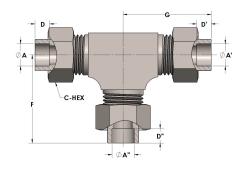

## **DIMENSIONS**

| A     | 0.250 |
|-------|-------|
| A'    | 0.250 |
| A"    | 0.250 |
| C-HEX | 0.63  |
| D     | 0.190 |
| D'    | 0.190 |
| D"    | 0.190 |
| F     | 1.19  |
| G     | 1.19  |