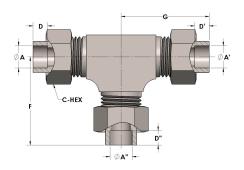

## **DIMENSIONS**

| A     | 0.380 |
|-------|-------|
| A'    | 0.380 |
| A"    | 0.380 |
| C-HEX | 0.81  |
| D     | 0.250 |
| D'    | 0.250 |
| D"    | 0.250 |
| F     | 1.50  |
| G     | 1.5   |

| Pressure Rating   | 6000 PSI                                           |
|-------------------|----------------------------------------------------|
| Assembly Material | Carbon Steel, ASTM A108                            |
| O-Ring Material   | Viton® Fluorocarbon Type 1, Class 2 (90 durometer) |
| Connection 1 Type | Female Tube Socket                                 |
| Connection 1 Size | 3/8" Tube O.D. (-06)                               |
| Connection 2 Type | Female Tube Socket                                 |
| Connection 2 Size | 3/8" Tube O.D. (-06)                               |
| Connection 3 Type | Female Tube Socket                                 |
| Connection 3 Size | 3/8" Tube O.D. (-06)                               |