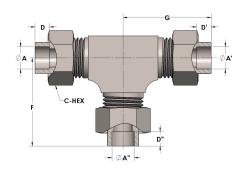

## **DIMENSIONS**

| A     | 0.380 |
|-------|-------|
| A'    | 0.380 |
| A"    | 0.380 |
| C-HEX | 0.81  |
| D     | 0.250 |
| D'    | 0.250 |
| D"    | 0.250 |
| F     | 1.50  |
| G     | 1.5   |