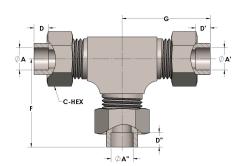

## **DIMENSIONS**

| A     | 0.500 |
|-------|-------|
| A'    | 0.500 |
| A"    | 0.380 |
| C-HEX | 0.94  |
| D     | 0.310 |
| D'    | 0.310 |
| D"    | 0.250 |
| F     | 1.69  |
| G     | 1.69  |

https://www.cpvmfg.com 484.731.4010