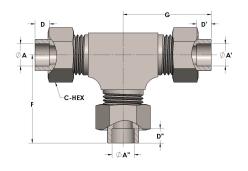

## **DIMENSIONS**

| A     | 0.500 |
|-------|-------|
| A'    | 0.500 |
| A"    | 0.500 |
| C-HEX | 0.94  |
| D     | 0.310 |
| D'    | 0.310 |
| D"    | 0.310 |
| F     | 1.69  |
| G     | 1.69  |