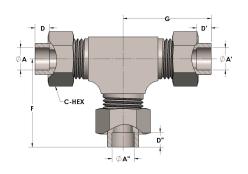

## **DIMENSIONS**

| A     | 0.630 |
|-------|-------|
| A'    | 0.630 |
| A"    | 0.500 |
| C-HEX | 1.13  |
| D     | 0.380 |
| D'    | 0.380 |
| D"    | 0.310 |
| F     | 2.06  |
| G     | 2.06  |