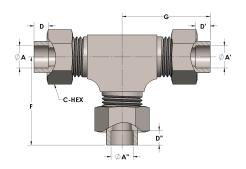

## **DIMENSIONS**

| A     | 0.630 |
|-------|-------|
| A'    | 0.630 |
| A"    | 0.500 |
| C-HEX | 1.13  |
| D     | 0.380 |
| D'    | 0.380 |
| D"    | 0.310 |
| F     | 2.06  |
| G     | 2.06  |

https://www.cpvmfg.com 484.731.4010