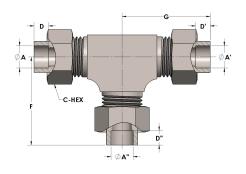

## **DIMENSIONS**

| A     | 0.750 |
|-------|-------|
| A'    | 0.750 |
| A"    | 0.630 |
| C-HEX | 1.38  |
| D     | 0.440 |
| D'    | 0.440 |
| D"    | 0.380 |
| F     | 2.25  |
| G     | 2.25  |