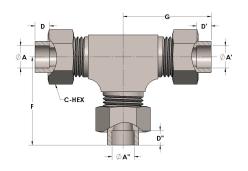

## **DIMENSIONS**

| A     | 0.750 |
|-------|-------|
| A'    | 0.750 |
| A"    | 0.630 |
| C-HEX | 1.38  |
| D     | 0.440 |
| D'    | 0.440 |
| D"    | 0.380 |
| F     | 2.25  |
| G     | 2.25  |