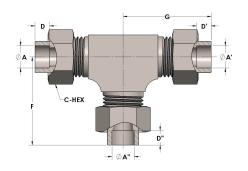

## **DIMENSIONS**

| A     | 0.750 |
|-------|-------|
| A'    | 0.750 |
| A"    | 0.750 |
| C-HEX | 1.38  |
| D     | 0.440 |
| D'    | 0.440 |
| D"    | 0.440 |
| F     | 2.25  |
| G     | 2.25  |