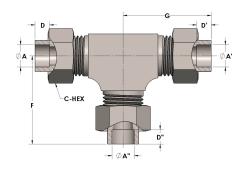

## **DIMENSIONS**

| A     | 1.000 |
|-------|-------|
| A'    | 1.000 |
| A"    | 1.000 |
| C-HEX | 1.63  |
| D     | 0.500 |
| D'    | 0.500 |
| D"    | 0.500 |
| F     | 2.75  |
| G     | 2.75  |