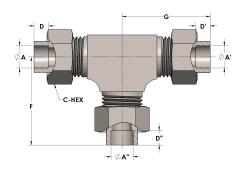

## **DIMENSIONS**

| A     | 1.000 |
|-------|-------|
| A'    | 1.000 |
| A"    | 1.000 |
| C-HEX | 1.63  |
| D     | 0.500 |
| D'    | 0.500 |
| D"    | 0.500 |
| F     | 2.75  |
| G     | 2.75  |