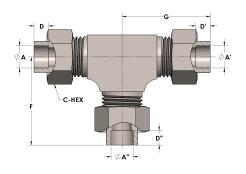

## **DIMENSIONS**

| A     | 1.250 |
|-------|-------|
| A'    | 1.250 |
| A"    | 1.000 |
| C-HEX | 2     |
| D     | 0.560 |
| D'    | 0.560 |
| D"    | 0.500 |
| F     | 3.06  |
| G     | 3.06  |