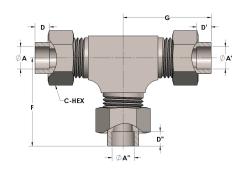

## **DIMENSIONS**

| A     | 1.500 |
|-------|-------|
| A'    | 1.500 |
| A"    | 1.500 |
| C-HEX | 2.38  |
| D     | 0.630 |
| D'    | 0.630 |
| D"    | 0.630 |
| F     | 3.31  |
| G     | 3.31  |