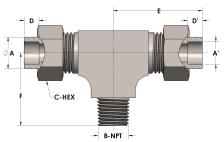

## **DIMENSIONS**

| A     | 0.250     |
|-------|-----------|
| A'    | 0.250     |
| B-NPT | 1/8" - 27 |
| C-HEX | 0.63      |
| D     | 0.190     |
| D'    | 0.190     |
| E     | 1.19      |
| F     | 0.81      |