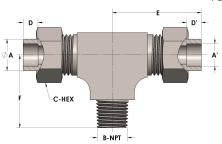

## **DIMENSIONS**

| A     | 0.630     |
|-------|-----------|
| A'    | 0.630     |
| B-NPT | 1/2" - 14 |
| C-HEX | 1.13      |
| D     | 0.380     |
| D'    | 0.380     |
| E     | 2.06      |
| F     | 1.44      |