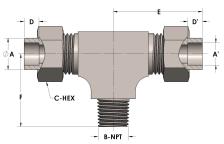

## **DIMENSIONS**

| A     | 0.750     |
|-------|-----------|
| A'    | 0.750     |
| B-NPT | 3/4" - 14 |
| C-HEX | 1.38      |
| D     | 0.440     |
| D'    | 0.440     |
| E     | 2.25      |
| F     | 1.56      |