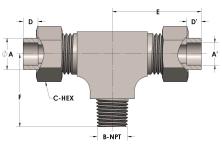

## **DIMENSIONS**

| A     | 1.000         |
|-------|---------------|
| A'    | 1.000         |
| B-NPT | 1.000" - 11.5 |
| C-HEX | 1.63          |
| D     | 0.500         |
| D'    | 0.500         |
| E     | 2.75          |
| F     | 1.94          |