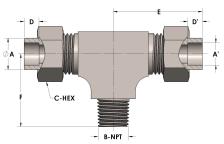

## **DIMENSIONS**

| Α     | 1.250         |
|-------|---------------|
| A'    | 1.250         |
| B-NPT | 1.250" - 11.5 |
| C-HEX | 2             |
| D     | 0.560         |
| D'    | 0.560         |
| E     | 3.06          |
| F     | 2.19          |