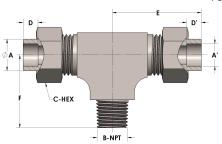

## **DIMENSIONS**

| Α     | 1.500         |
|-------|---------------|
| A'    | 1.500         |
| B-NPT | 1.500" - 11.5 |
| C-HEX | 2.38          |
| D     | 0.630         |
| D'    | 0.630         |
| E     | 3.31          |
| F     | 2.38          |