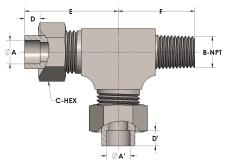

## **DIMENSIONS**

| A     | 0.380     |
|-------|-----------|
| A'    | 0.380     |
| B-NPT | 1/4" - 18 |
| C-HEX | 0.81      |
| D     | 0.250     |
| D'    | 0.250     |
| E     | 1.50      |
| F     | 1.06      |