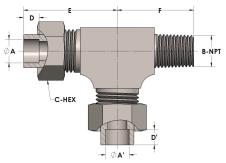

## **DIMENSIONS**

| A     | 0.500     |
|-------|-----------|
| A'    | 0.500     |
| B-NPT | 3/8" - 18 |
| C-HEX | 0.94      |
| D     | 0.310     |
| D'    | 0.310     |
| E     | 1.69      |
| F     | 1.19      |