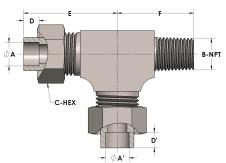

## Product Category Part Description

H812-10-08-10-S

Tube to Male Pipe Thread Run Tee Assembly

## **DIMENSIONS**

| A     | 0.630     |
|-------|-----------|
| A'    | 0.630     |
| B-NPT | 1/2" - 14 |
| C-HEX | 1.13      |
| D     | 0.380     |
| D'    | 0.380     |
| E     | 2.06      |
| F     | 1.44      |