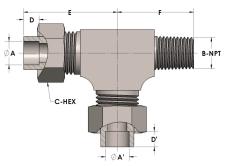

## **DIMENSIONS**

| A     | 0.630     |
|-------|-----------|
| A'    | 0.630     |
| B-NPT | 1/2" - 14 |
| C-HEX | 1.13      |
| D     | 0.380     |
| D'    | 0.380     |
| E     | 2.06      |
| F     | 1.44      |