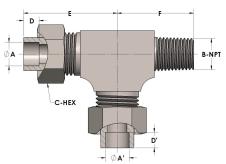

## **DIMENSIONS**

| A     | 1.000         |
|-------|---------------|
| A'    | 1.000         |
| B-NPT | 1.000" - 11.5 |
| C-HEX | 1.63          |
| D     | 0.500         |
| D'    | 0.500         |
| E     | 2.75          |
| F     | 1.94          |