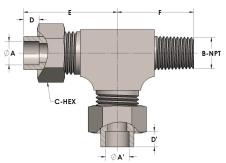

## **DIMENSIONS**

| A     | 1.000         |
|-------|---------------|
| A'    | 1.000         |
| B-NPT | 1.000" - 11.5 |
| C-HEX | 1.63          |
| D     | 0.500         |
| D'    | 0.500         |
| E     | 2.75          |
| F     | 1.94          |