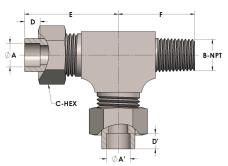

## Product Category Part Description

H812-20-20-SS316L

Tube to Male Pipe Thread Run Tee Assembly

## **DIMENSIONS**

| A     | 1.250         |
|-------|---------------|
| A'    | 1.250         |
| B-NPT | 1.250" - 11.5 |
| C-HEX | 2             |
| D     | 0.560         |
| D'    | 0.560         |
| E     | 3.06          |
| F     | 2.19          |