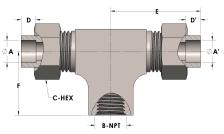

## **DIMENSIONS**

| A     | 0.250     |
|-------|-----------|
| A'    | 0.250     |
| B-NPT | 1/8" - 27 |
| C-HEX | 0.63      |
| D     | 0.190     |
| D'    | 0.190     |
| E     | 1.19      |
| F     | 0.81      |