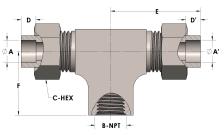

## **DIMENSIONS**

| A     | 0.380     |
|-------|-----------|
| A'    | 0.380     |
| B-NPT | 1/4" - 18 |
| C-HEX | 0.81      |
| D     | 0.250     |
| D'    | 0.250     |
| E     | 1.50      |
| F     | 1.06      |