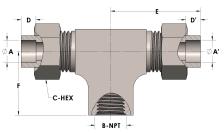

## **DIMENSIONS**

| A     | 0.380     |
|-------|-----------|
| A'    | 0.380     |
| B-NPT | 1/4" - 18 |
| C-HEX | 0.81      |
| D     | 0.250     |
| D'    | 0.250     |
| E     | 1.50      |
| F     | 1.06      |