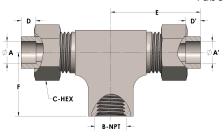

## **DIMENSIONS**

| A     | 0.630     |
|-------|-----------|
| A'    | 0.630     |
| B-NPT | 1/2" - 14 |
| C-HEX | 1.13      |
| D     | 0.380     |
| D'    | 0.380     |
| E     | 2.06      |
| F     | 1.44      |