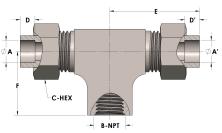

## **DIMENSIONS**

| A     | 0.630     |
|-------|-----------|
| A'    | 0.630     |
| B-NPT | 1/2" - 14 |
| C-HEX | 1.13      |
| D     | 0.380     |
| D'    | 0.380     |
| E     | 2.06      |
| F     | 1.44      |