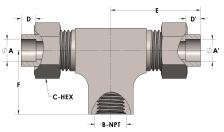

Product Category

Part Description

H813-12-12-12-S

Tube to Female Pipe Thread Branch Tee Assembly

## **DIMENSIONS**

| A     | 0.750     |
|-------|-----------|
| A'    | 0.750     |
| B-NPT | 3/4" - 14 |
| C-HEX | 1.38      |
| D     | 0.440     |
| D'    | 0.440     |
| E     | 2.25      |
| F     | 1.56      |