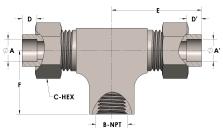

## **DIMENSIONS**

| A     | 1.000     |
|-------|-----------|
| A'    | 1.000     |
| B-NPT | 3/4" - 14 |
| C-HEX | 1.63      |
| D     | 0.500     |
| D'    | 0.500     |
| E     | 2.75      |
| F     | 1.94      |