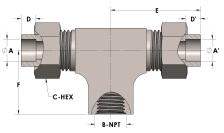

## **DIMENSIONS**

| A     | 1.000     |
|-------|-----------|
| A'    | 1.000     |
| B-NPT | 3/4" - 14 |
| C-HEX | 1.63      |
| D     | 0.500     |
| D'    | 0.500     |
| E     | 2.75      |
| F     | 1.94      |