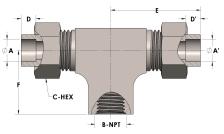

## **DIMENSIONS**

| A     | 1.000         |
|-------|---------------|
| A'    | 1.000         |
| B-NPT | 1.000" - 11.5 |
| C-HEX | 1.63          |
| D     | 0.500         |
| D'    | 0.500         |
| E     | 3.00          |
| F     | 1.94          |