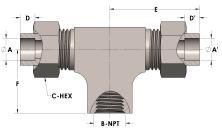

## **DIMENSIONS**

| A     | 1.250         |
|-------|---------------|
| A'    | 1.250         |
| B-NPT | 1.250" - 11.5 |
| C-HEX | 2             |
| D     | 0.560         |
| D'    | 0.560         |
| E     | 3.25          |
| F     | 2.19          |