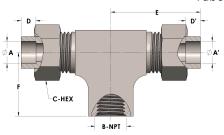

## **DIMENSIONS**

| A     | 1.500         |
|-------|---------------|
| A'    | 1.500         |
| B-NPT | 1.250" - 11.5 |
| C-HEX | 2.38          |
| D     | 0.630         |
| D'    | 0.630         |
| E     | 3.31          |
| F     | 2.38          |