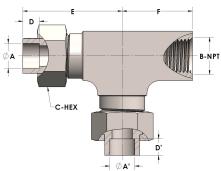

## Product Category Part Description

H814-06-04-06-SS316L

Tube to Female Pipe Thread Run Tee Assembly

## **DIMENSIONS**

| A     | 0.380     |
|-------|-----------|
| A'    | 0.380     |
| B-NPT | 1/4" - 18 |
| C-HEX | 0.81      |
| D     | 0.250     |
| D'    | 0.250     |
| E     | 1.50      |
| F     | 1.06      |