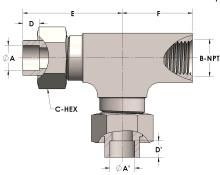

## **DIMENSIONS**

| A     | 0.630     |
|-------|-----------|
| A'    | 0.630     |
| B-NPT | 1/2" - 14 |
| C-HEX | 1.13      |
| D     | 0.380     |
| D'    | 0.380     |
| E     | 2.06      |
| F     | 1.44      |