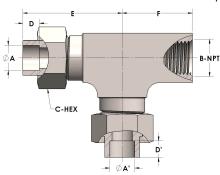

## **DIMENSIONS**

| A     | 1.000         |
|-------|---------------|
| A'    | 1.000         |
| B-NPT | 1.000" - 11.5 |
| C-HEX | 1.63          |
| D     | 0.500         |
| D'    | 0.500         |
| E     | 3.00          |
| F     | 1.94          |