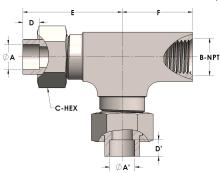

Product Category

Part Description

H814-20-16-20-S

Tube to Female Pipe Thread Run Tee Assembly

## **DIMENSIONS**

| A     | 1.250         |
|-------|---------------|
| A'    | 1.250         |
| B-NPT | 1.000" - 11.5 |
| C-HEX | 2             |
| D     | 0.560         |
| D'    | 0.560         |
| E     | 3.06          |
| F     | 2.19          |