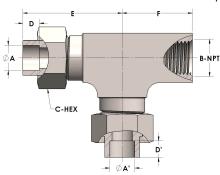

## **DIMENSIONS**

| A     | 1.250         |
|-------|---------------|
| A'    | 1.250         |
| B-NPT | 1.250" - 11.5 |
| C-HEX | 2             |
| D     | 0.560         |
| D'    | 0.560         |
| E     | 3.25          |
| F     | 2.19          |